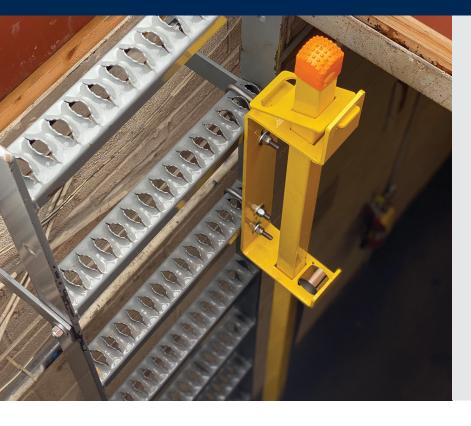

## **Hatch Ladder Hand Assist**

Part ID: 65082

The Hatch Ladder Hand Assist by Tie Down Safety provides a best-in-class solution for climbing up and down a roof hatch ladder. When a worker reaches the top of a hatch opening, the worker often doesn't have a safe way to transition onto the roof. The Hatch Ladder Hand Assist provides a safe and durable tool for transitioning in and out a hatch opening. Tie Down Safety maintains high standards and quality controls using quality raw materials and component parts made in the USA.