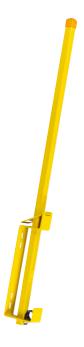

## **Hatch Ladder Hand Assist**

Part ID: 65082

The Hatch Ladder Hand Assist by Tie Down Safety provides a best-in-class solution for climbing up and down a roof hatch ladder. When a worker reaches the top of a hatch opening, the worker often doesn't have a safe way to transition onto the roof. The Hatch Ladder Hand Assist provides a safe and durable tool for transitioning in and out a hatch opening. Tie Down Safety maintains high standards and quality controls using quality raw materials and component parts made in the USA.